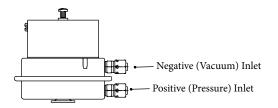

# **SMR** | Air Pressure Switches

a division of Crossroads Industrial Services



**SMR** 

The SMR air differential switch features a convenient manual reset button and three range scales. It is made of sheet metal and is compact and easy to install.

### **FEATURES**

- Sensitive diaphragm
- Snap-action electrical switch S.P.D.T. rated at 10 amps
- Three range scales—from .17" W.C. to a maximum of 12" W.C.
- Easy to install
- Cost-effective pricing
- Manual reset

## **SMR** | Air Pressure Switches

#### **Dimensions**



Note: Dimensions are for reference only.

#### **Inlet Connections**



#### **Electrical**

10A @ 125 VAC.; 8A @ 250 VAC.; 7A @ 277 VAC. (Resistive); 1/8HP @ 125 VAC; 1/4HP @ 250 VAC. Pilot Duty, 125VA @ 125/277 VAC.

#### **Shipping Weight**

1 lb. (45 kg)

| Specifications                  |                      |
|---------------------------------|----------------------|
| All Models                      | Optional<br>Fittings |
| Max. Surge Pressure 20" W.C.    | 1/4" Barb            |
| Max. Ambient Temp. 170°F (77°C) | 1/4" Tube            |
| Max. Ambient Temp40°F (-40°C)   | 1/4" Compression     |

#### Mounting

Button

Standard mounting bracket is shown. For additional mounting arrangements, contact the factory.

Pressure switch purchases shall be governed by the terms located at crossroadsindustrialservices.com



a division of Crossroads Industr