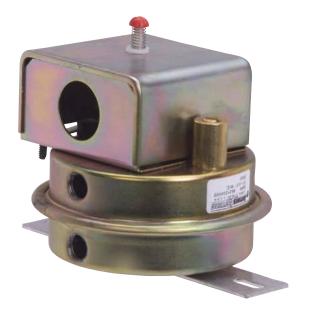

# **SMR** | Air Pressure Switches

a division of Crossroads Industrial Services

**SMR** 

The SMR air differential switch features a convenient manual reset button and three range scales. It is made of sheet metal and is compact and easy to install.

### **FEATURES**

- Sensitive diaphragm
- Snap-action electrical switch S.P.D.T. rated at 10 amps
- Three range scales—from .17" W.C. to a maximum of 12" W.C.
- Easy to install
- Cost-effective pricing
- Manual reset