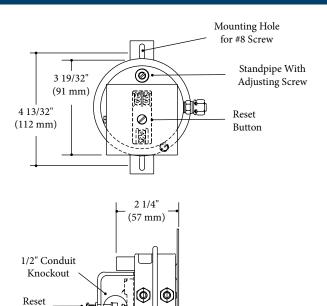

#### **Dimensions**

Note: Dimensions are for reference only.

#### Mounting

Button

Standard mounting bracket is shown. For additional mounting arrangements, contact the factory.

Pressure switch purchases shall be governed by the terms located at crossroadsindustrialservices.com