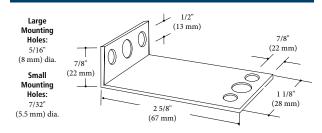

#### **Options**

**Dust Proof:** Specify "Dust Proof" on order. P/N 808000304 **Brackets:** Specify 2-5/8" bracket. P/N 808000303

#### Mounting

The Model JD-2 is always mounted with the stem up.

An optional mounting bracket can be fastened to the bottom section of the switch housing with  $5/16-18 \times 1/2$ " bolt (supplied with bracket).

## **Mounting Bracket**

Pressure switch purchases shall be governed by the terms located at crossroadsindustrialservices.com

a division of Crossroads Industrial Services 8302 East 33<sup>et</sup> Street, Indianapolis, IN 46226 p/317.899.7392 • w/ crossroadsindustrialservices.com e/ customersupport@crossroadsindustrialservices.com