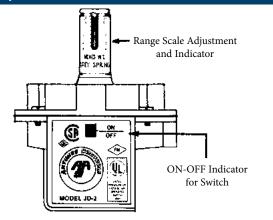

## **FEATURES**

- Sensitive diaphragm
- Snap-action electrical switch S.P.D.T. rated at 10 amps
- Visible ON-OFF indicator in compact die-cast aluminum housing
- Spring adjustable switches—dual scales calibrated in millimeters and inches of water column
- Five range scales—from 0.07" W.C. to a maximum of 35" W.C.
- Setpoint indication
- Rugged die cast aluminum construction