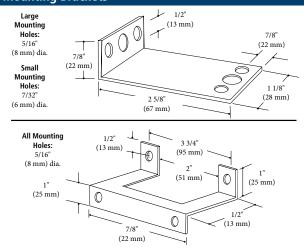

#### Mounting Brackets

#### Options

Panel Mount: Specify "Mounting Bracket" on order

Dust Proof: Specify "Dust Proof" on order (recycle type only).

Pressure switch purchases shall be governed by the terms located at crossroadsindustrialservices.com