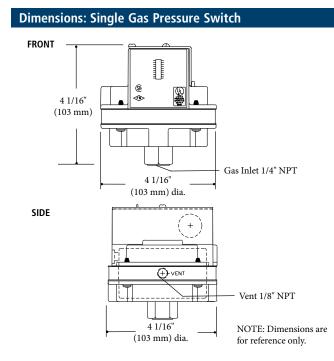

### **Specifications**

**Electrical Ratings:** 10A, 1/8HP @ 125 VAC.; 5A, 1/4 HP @ 250 VAC.; Pilot Duty, 125 VA @ 125-250 VAC.

Shipping Weight: HGP-A, LGP-A, RHGP-A, RLGP-A: 2 lbs. (.9 kg) HLGP-A, RHLGP-A: 4 lbs (1.8 kg)