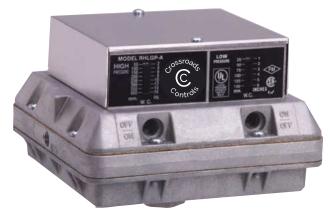

Model RHLGP-A High-Low Gas Switch Recycle Type

a division of Crossroads Industrial Services