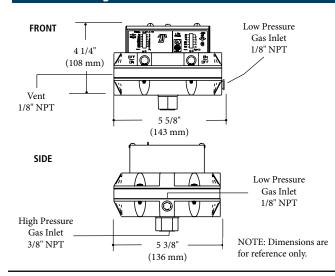

### **Specifications**

**Electrical Ratings:** 10A, 1/8HP @ 125 VAC.; 5A, 1/4 HP @ 250 VAC.; Pilot Duty, 125 VA @ 125-250 VAC.

Shipping Weight: HGP-A, LGP-A, RHGP-A, RLGP-A: 2 lbs. (.9 kg) HLGP-A, RHLGP-A: 4 lbs (1.8 kg)