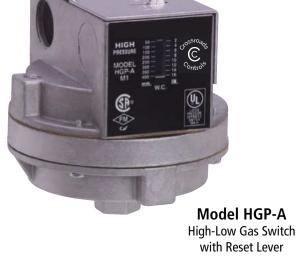

## Model A | Gas Pressure Switches

The Model A is a high-low gas pressure switch that monitors pressure and cuts off the electrical control circuit when pressure drops below or rises above the desired setpoint. The high and low gas pressure settings are adjustable. All models are available in reset or recycle type. **FEATURES** • Mount horizontally without the need for accurate

- Mount horizontally without the need for accurate leveling
- Double switch may be ordered with any combination of high or low pressure ranges
- Select range to meet your requirements
- Setpoint indication
- Rugged die-cast aluminum housing
- Max. surge pressure: 10 PSI
- Max. ambient temperature: 140°F (60°C)
- Min. ambient temperature: -40°F (-40°C)