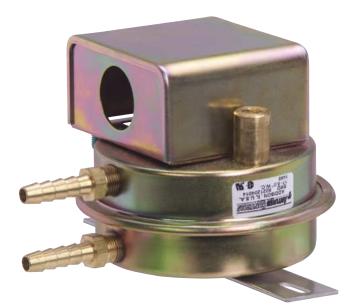

## **SMD** | Air Pressure Switches

a division of Crossroads Industrial Services

SMD

The SMD is a sensitive air differentiator that is compact, easy to install, accurate, and reliable. Made of sheet metal, this switch monitors positive, vacuum or differential air pressure.

## **FEATURES**

- Sensitive diaphragm
- Snap-action electrical switch S.P.D.T rated at 10 amps
- Industrial combustion
- Three range scales—from .17" W.C. to a maximum of 12" W.C.
- Easy to install
- Cost-effective pricing