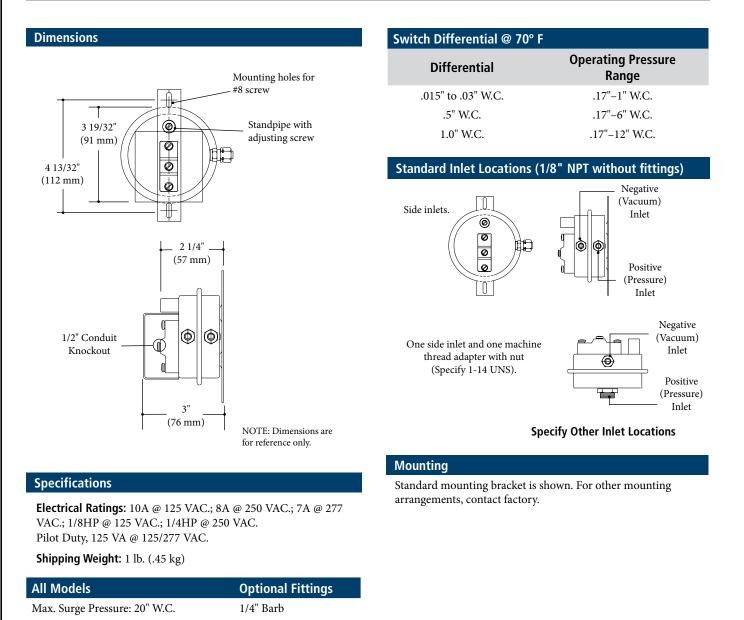

## **FEATURES**

- Sensitive diaphragm
- Snap-action electrical switch S.P.D.T rated at 10 amps
- Industrial combustion
- Three range scales—from .17" W.C. to a maximum of 12" W.C.
- Easy to install
- Cost-effective pricing

| Max. Ambient Temp.: 170°F (77°C)  | 1/4" Tube        |
|-----------------------------------|------------------|
| Min. Ambient Temp.: -40°F (-40°C) | 1/4" Compression |

Pressure switch purchases shall be governed by the terms located at crossroadsindustrialservices.com