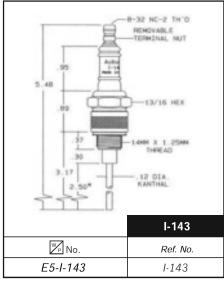

1-800-442-1630 Westwood

## **AUBURN ELECTRODES**



\* Dimensions marked with an asterisk are standard lengths - Other lengths available upon request

Ref. No.

I-18-K

₩ No.

E5-I-18-K



₩<sub>P</sub> No.

E5-I-18-14

Ref. No.

I-18-14

Ref. No.

1-25

₩ No.

E5-I-25

1-800-442-1630 Westwood

## **AUBURN ELECTRODES**





8-35 NC-5 TH'D

REMOVABLE TERMINAL NUT





8-32 NC-2 TH'S











<sup>\*</sup> Dimensions marked with an asterisk are standard lengths - Other lengths available upon request

Please order by WP No.

1-800-442-1630 Westwood

## **AUBURN ELECTRODES**















As a major distributor of Auburn Ignition Products, Westwood can special order any Auburn item not shown in this catalog and get it to you fast!

\* Dimensions marked with an asterisk are standard lengths - Other lengths available upon request