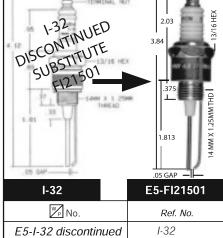

## **AUBURN ELECTRODES**

\* Dimensions marked with an asterisk are standard lengths - Other lengths available upon request

Ref. No.

I-18-K

₩ No.

E5-I-18-K

₩<sub>P</sub> No.

E5-I-18-14

Ref. No.

I-18-14

Ref. No.

1-25

₩ No.

E5-I-25

1-800-442-1630 Westwood