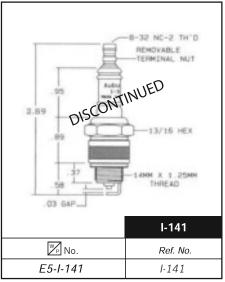

1-800-442-1630 Westwood

## **AUBURN ELECTRODES**



\* Dimensions marked with an asterisk are standard lengths - Other lengths available upon request

Ref. No.

I-18-K

₩ No.

E5-I-18-K



₩<sub>P</sub> No.

E5-I-18-14

Ref. No.

I-18-14

Ref. No.

1-25

₩ No.

E5-I-25

1-800-442-1630 Westwood

## **AUBURN ELECTRODES**





8-35 NC-5 TH'D

REMOVABLE TERMINAL NUT





8-32 NC-2 TH'S











<sup>\*</sup> Dimensions marked with an asterisk are standard lengths - Other lengths available upon request

Please order by WP No.

1-800-442-1630 Westwood

## **AUBURN ELECTRODES**















As a major distributor of Auburn Ignition Products, Westwood can special order any Auburn item not shown in this catalog and get it to you fast!

\* Dimensions marked with an asterisk are standard lengths - Other lengths available upon request