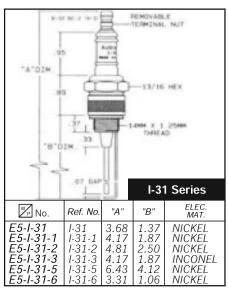

## **AUBURN ELECTRODES**

\* Dimensions marked with an asterisk are standard lengths - Other lengths available upon request

Ref. No.

I-18-K

₩ No.

E5-I-18-K

₩<sub>P</sub> No.

E5-I-18-14

Ref. No.

I-18-14

Ref. No.

1-25

₩ No.

E5-I-25

1-800-442-1630 Westwood

## **AUBURN ELECTRODES**

8-35 NC-5 TH'D

REMOVABLE TERMINAL NUT

8-32 NC-2 TH'S

<sup>\*</sup> Dimensions marked with an asterisk are standard lengths - Other lengths available upon request

Please order by WP No.