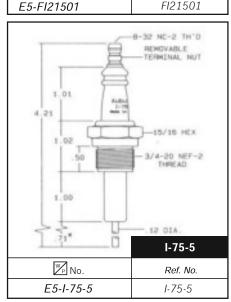

## **AUBURN ELECTRODES**

8-35 NC-5 TH'D

REMOVABLE TERMINAL NUT

8-32 NC-2 TH'S

<sup>\*</sup> Dimensions marked with an asterisk are standard lengths - Other lengths available upon request

Please order by WP No.