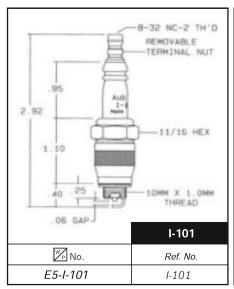

## **AUBURN ELECTRODES**

8-35 NC-5 TH'D

REMOVABLE TERMINAL NUT

8-32 NC-2 TH'S

<sup>\*</sup> Dimensions marked with an asterisk are standard lengths - Other lengths available upon request

Please order by WP No.