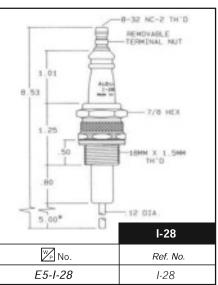

## **AUBURN ELECTRODES**

\* Dimensions marked with an asterisk are standard lengths - Other lengths available upon request

Ref. No.

I-18-K

₩ No.

E5-I-18-K

₩<sub>P</sub> No.

E5-I-18-14

Ref. No.

I-18-14

Ref. No.

1-25

₩ No.

E5-I-25

1-800-442-1630 Westwood

## **AUBURN ELECTRODES**

8-35 NC-5 TH'D

REMOVABLE TERMINAL NUT

8-32 NC-2 TH'S

<sup>\*</sup> Dimensions marked with an asterisk are standard lengths - Other lengths available upon request

Please order by WP No.