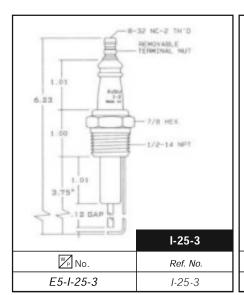

## **AUBURN ELECTRODES**

\* Dimensions marked with an asterisk are standard lengths - Other lengths available upon request

Ref. No.

I-18-K

₩ No.

E5-I-18-K

₩<sub>P</sub> No.

E5-I-18-14

Ref. No.

I-18-14

Ref. No.

1-25

₩ No.

E5-I-25

1-800-442-1630 Westwood

## **AUBURN ELECTRODES**

8-35 NC-5 TH'D

REMOVABLE TERMINAL NUT

8-32 NC-2 TH'S

<sup>\*</sup> Dimensions marked with an asterisk are standard lengths - Other lengths available upon request

Please order by WP No.