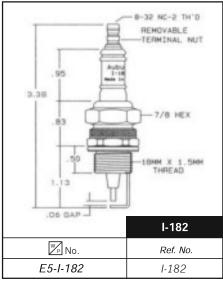

## **AUBURN ELECTRODES**

8-35 NC-5 TH'D

REMOVABLE TERMINAL NUT

8-32 NC-2 TH'S

<sup>\*</sup> Dimensions marked with an asterisk are standard lengths - Other lengths available upon request

Please order by WP No.