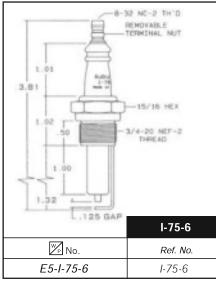

## **AUBURN ELECTRODES**

\* Dimensions marked with an asterisk are standard lengths - Other lengths available upon request

Ref. No.

I-18-K

₩ No.

E5-I-18-K

₩<sub>P</sub> No.

E5-I-18-14

Ref. No.

I-18-14

Ref. No.

1-25

₩ No.

E5-I-25

1-800-442-1630 Westwood