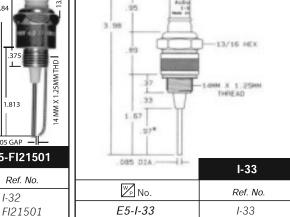

1-800-442-1630 Westwood

## **AUBURN ELECTRODES**



\* Dimensions marked with an asterisk are standard lengths - Other lengths available upon request

Ref. No.

I-18-K

₩ No.

E5-I-18-K



₩<sub>P</sub> No.

E5-I-18-14

Ref. No.

I-18-14

Ref. No.

1-25

₩ No.

E5-I-25

1-800-442-1630 Westwood

## **AUBURN ELECTRODES**





8-35 NC-5 TH'D

REMOVABLE TERMINAL NUT





8-32 NC-2 TH'S











<sup>\*</sup> Dimensions marked with an asterisk are standard lengths - Other lengths available upon request

Please order by WP No.

1-800-442-1630 Westwood

## **AUBURN ELECTRODES**















As a major distributor of Auburn Ignition Products, Westwood can special order any Auburn item not shown in this catalog and get it to you fast!

\* Dimensions marked with an asterisk are standard lengths - Other lengths available upon request