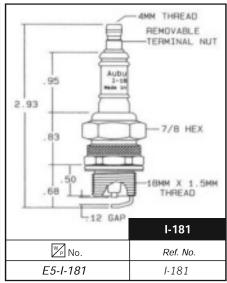

1-800-442-1630 Westwood

## **AUBURN ELECTRODES**



\* Dimensions marked with an asterisk are standard lengths - Other lengths available upon request

Ref. No.

I-18-K

₩ No.

E5-I-18-K



₩<sub>P</sub> No.

E5-I-18-14

Ref. No.

I-18-14

Ref. No.

1-25

₩ No.

E5-I-25

1-800-442-1630 Westwood

## **AUBURN ELECTRODES**





8-35 NC-5 TH'D

REMOVABLE TERMINAL NUT





8-32 NC-2 TH'S











<sup>\*</sup> Dimensions marked with an asterisk are standard lengths - Other lengths available upon request

Please order by WP No.

1-800-442-1630 Westwood

## **AUBURN ELECTRODES**















As a major distributor of Auburn Ignition Products, Westwood can special order any Auburn item not shown in this catalog and get it to you fast!

\* Dimensions marked with an asterisk are standard lengths - Other lengths available upon request