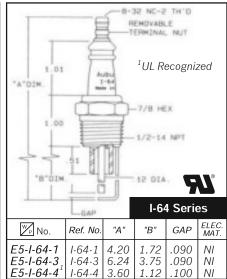

## **AUBURN ELECTRODES**

8-35 NC-5 TH'D

REMOVABLE TERMINAL NUT

8-32 NC-2 TH'S

<sup>\*</sup> Dimensions marked with an asterisk are standard lengths - Other lengths available upon request

Please order by WP No.