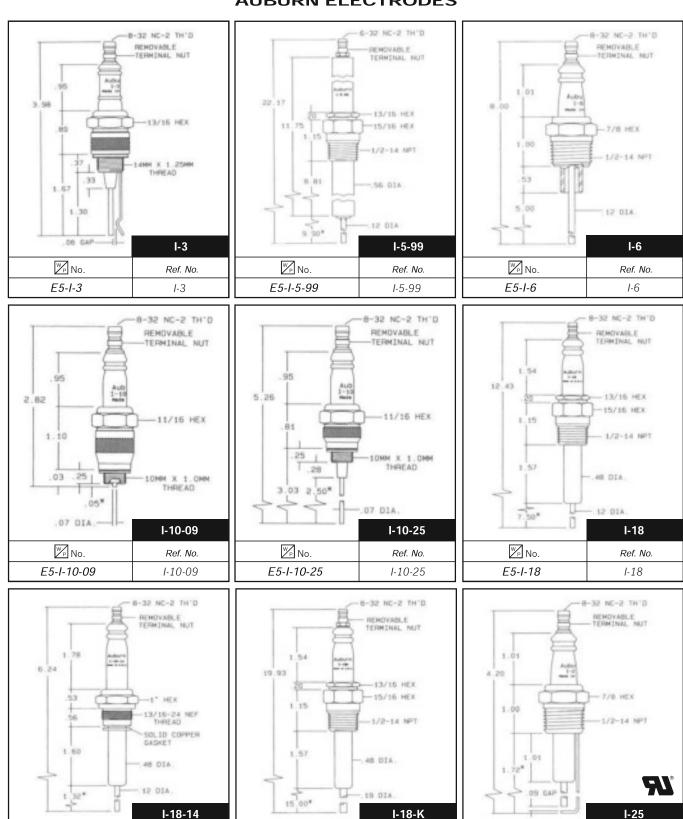

## **AUBURN ELECTRODES**

\* Dimensions marked with an asterisk are standard lengths - Other lengths available upon request

Ref. No.

I-18-K

₩ No.

E5-I-18-K

₩<sub>P</sub> No.

E5-I-18-14

Ref. No.

I-18-14

Ref. No.

1-25

₩ No.

E5-I-25

1-800-442-1630 Westwood

## **AUBURN ELECTRODES**

8-35 NC-5 TH'D

REMOVABLE TERMINAL NUT

8-32 NC-2 TH'S

<sup>\*</sup> Dimensions marked with an asterisk are standard lengths - Other lengths available upon request

Please order by WP No.