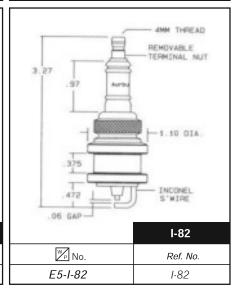

## **AUBURN ELECTRODES**

\* Dimensions marked with an asterisk are standard lengths - Other lengths available upon request

Ref. No.

I-18-K

₩ No.

E5-I-18-K

₩<sub>P</sub> No.

E5-I-18-14

Ref. No.

I-18-14

Ref. No.

1-25

₩ No.

E5-I-25

1-800-442-1630 Westwood