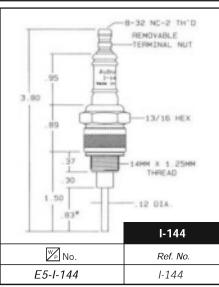

1-800-442-1630 Westwood

## **AUBURN ELECTRODES**



\* Dimensions marked with an asterisk are standard lengths - Other lengths available upon request

Ref. No.

I-18-K

₩ No.

E5-I-18-K



₩<sub>P</sub> No.

E5-I-18-14

Ref. No.

I-18-14

Ref. No.

1-25

₩ No.

E5-I-25

1-800-442-1630 Westwood

## **AUBURN ELECTRODES**





8-35 NC-5 TH'D

REMOVABLE TERMINAL NUT





8-32 NC-2 TH'S











<sup>\*</sup> Dimensions marked with an asterisk are standard lengths - Other lengths available upon request

Please order by WP No.

1-800-442-1630 Westwood

## **AUBURN ELECTRODES**















As a major distributor of Auburn Ignition Products, Westwood can special order any Auburn item not shown in this catalog and get it to you fast!

\* Dimensions marked with an asterisk are standard lengths - Other lengths available upon request